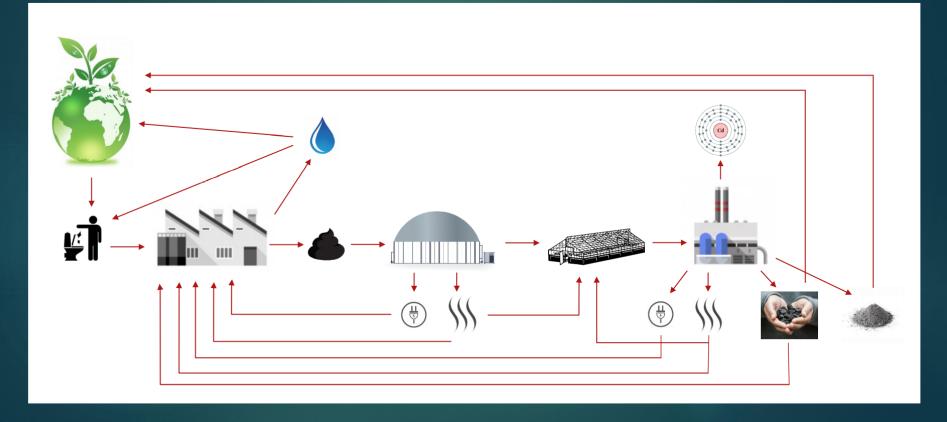

## Från reningsverk till produktionsanläggning

A L S H

-vilka möjligheter kan vi skapa för framtidens rening?

Plan a city for girls, and it will work for everyone.